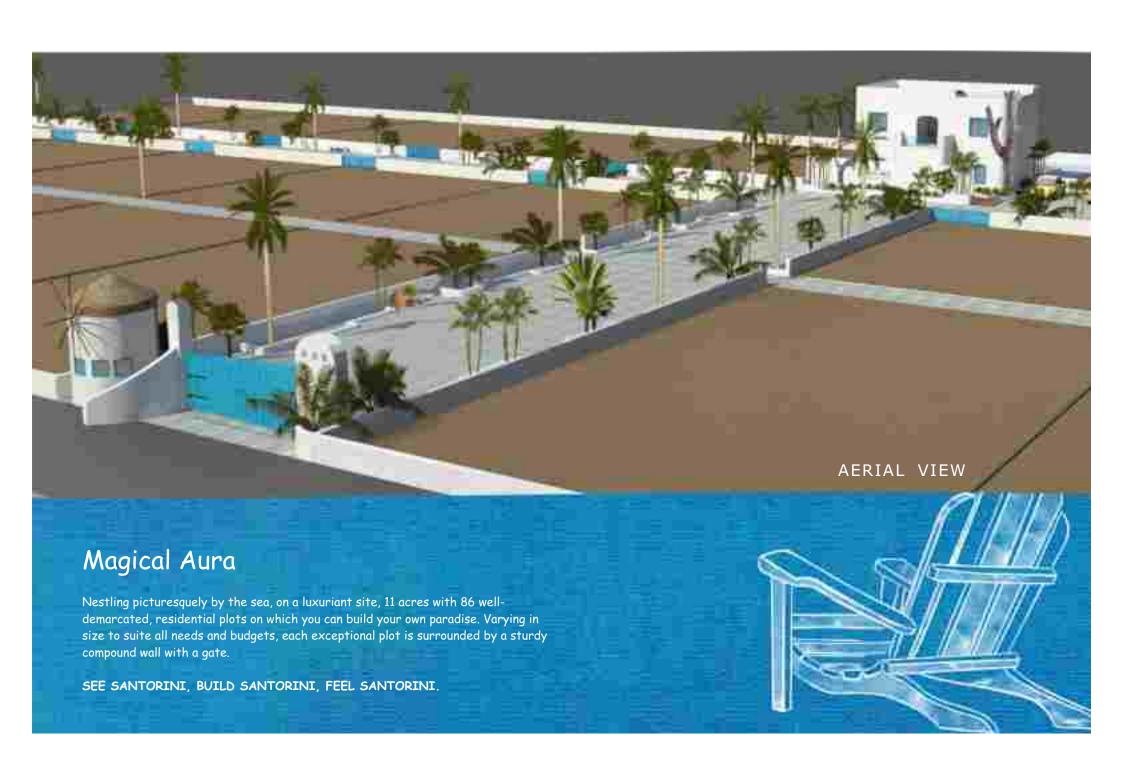

- · Unique theme based layout with European flair.
- · Gated community surrounded by sturdy walls.
- Most of the plots above 500 mtrs from sea.
- · Panchayat approved lay-outs.
- Vaastu Compliant project and plots.
- Clear Signage on each plot.
- Well laid wide attractive 40' & 24' roads.
- · Lavish Landscape with avenue trees all long the common areas.
- Well lit streets.
- · Well-equipped Club, spread over approx. 4 grounds of land.
- · 24 Hrs security.
- · Underground EB connection for every plot.
- · All legal documents vetted by Sundaram BNP Paribas.
- Plot loans approved with Sundaram BNP Paribas.
- 5 years maintenance