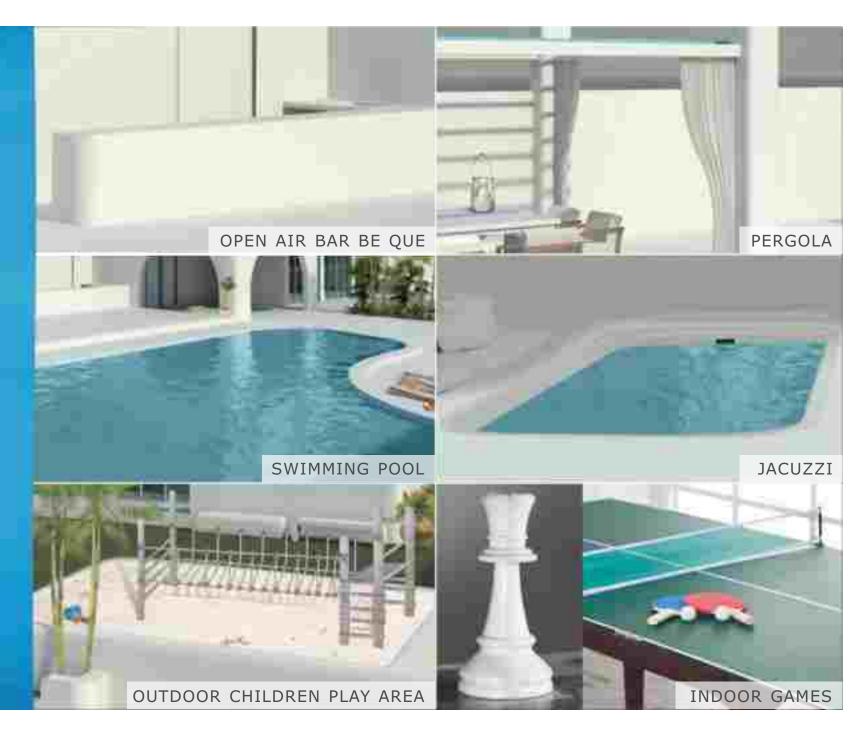

Engage in recreational facilities & ready to use infrastructure.

Share unforgettable memories with family and friends.

- · Unique theme based layout with European flair.
- · Gated community surrounded by sturdy walls.
- Most of the plots above 500 mtrs from sea.
- · Panchayat approved lay-outs.
- Vaastu Compliant project and plots.
- Clear Signage on each plot.
- Well laid wide attractive 40' & 24' roads.
- · Lavish Landscape with avenue trees all long the common areas.
- Well lit streets.
- · Well-equipped Club, spread over approx. 4 grounds of land.
- · 24 Hrs security.
- · Underground EB connection for every plot.
- · All legal documents vetted by Sundaram BNP Paribas.
- Plot loans approved with Sundaram BNP Paribas.
- 5 years maintenance