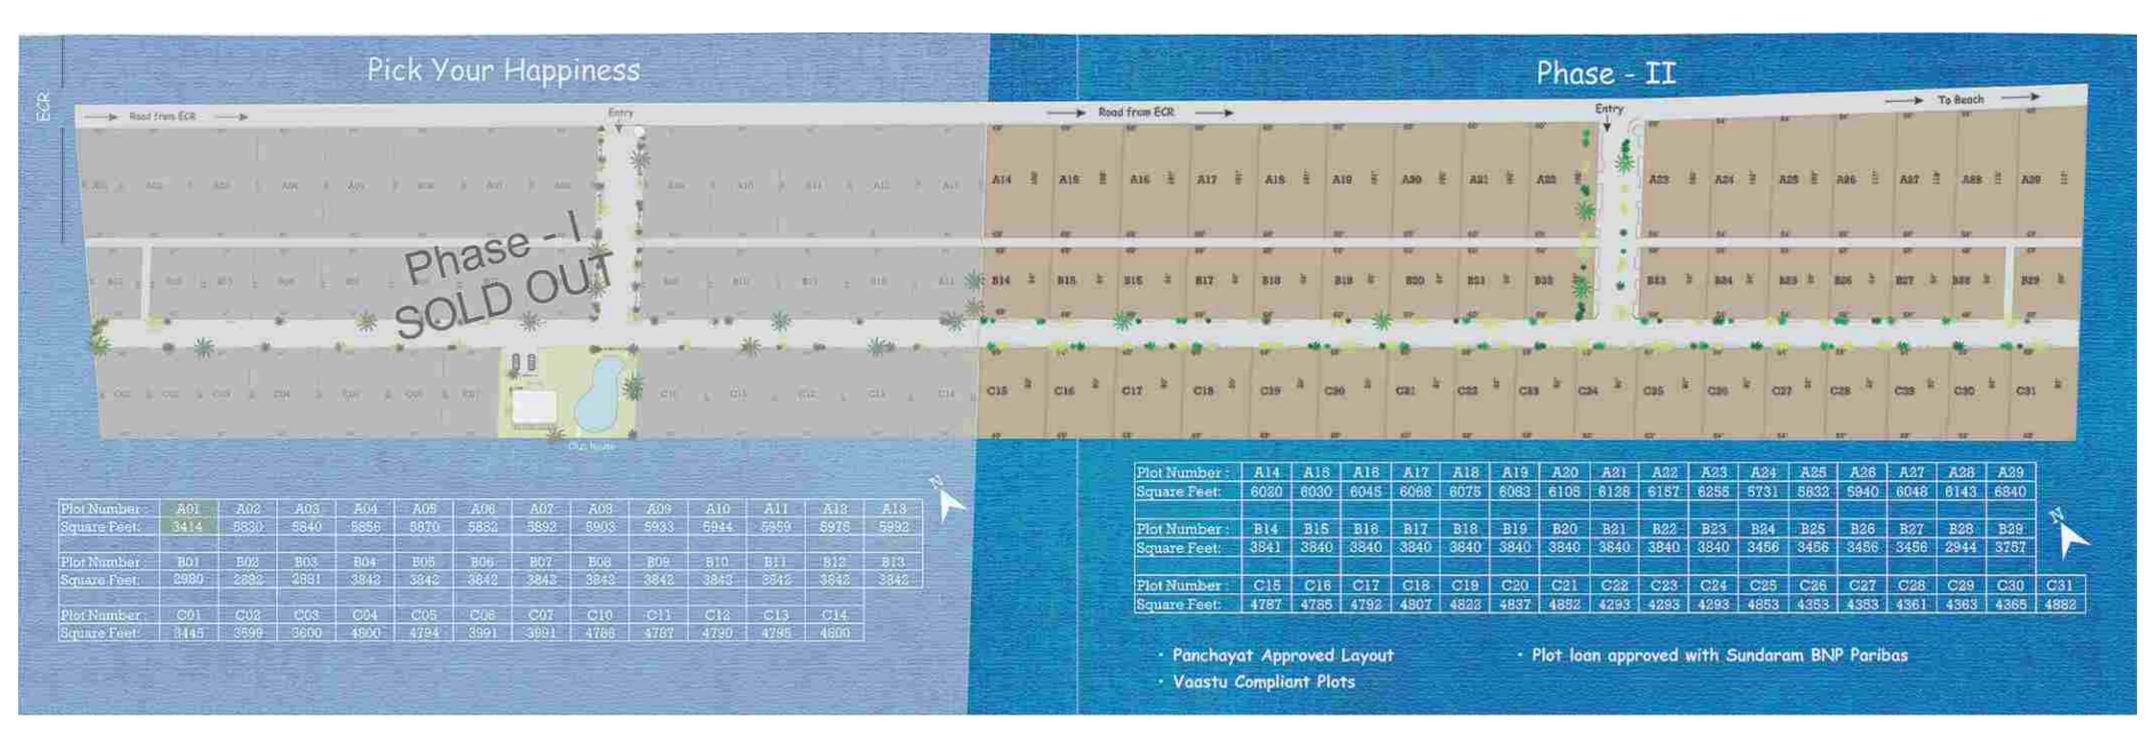

- · Unique theme based layout with European flair.
- · Gated community surrounded by sturdy walls.
- Most of the plots above 500 mtrs from sea.
- · Panchayat approved lay-outs.
- Vaastu Compliant project and plots.
- Clear Signage on each plot.
- Well laid wide attractive 40' & 24' roads.
- · Lavish Landscape with avenue trees all long the common areas.
- Well lit streets.
- · Well-equipped Club, spread over approx. 4 grounds of land.
- · 24 Hrs security.
- · Underground EB connection for every plot.
- · All legal documents vetted by Sundaram BNP Paribas.
- Plot loans approved with Sundaram BNP Paribas.
- 5 years maintenance