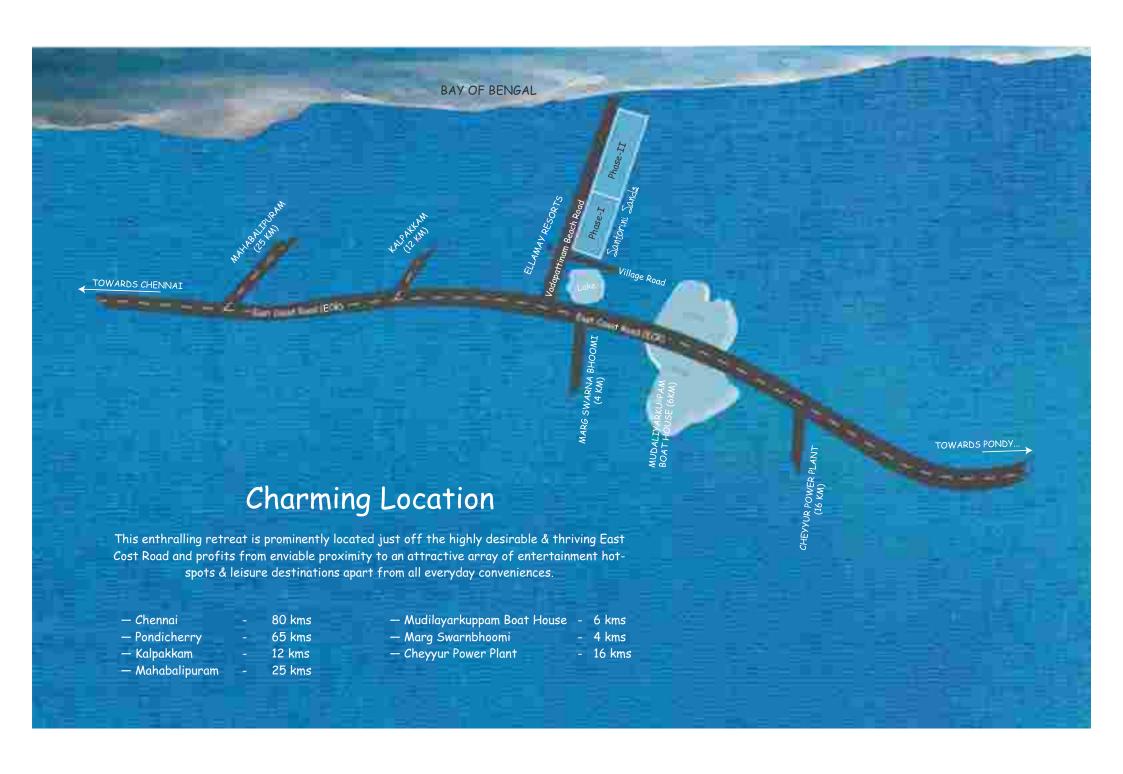

## Why Santorini Sands?

- Strategically located between Mahabalipuram and Pondicherry off ECR road on Beach side.
- Land prices have been steadily and lucratively increasing on ever popular ECR, making it a highly sought after investment hotsport.
- The ECR is getting converted to 4-lane and then proposed for 6-lanes widening.
- Accessing Santorini Sands will be easier, with the proposed train route between Chennai and Pondicherry through Mahabalipuram
- A 4000MW Ultra Mega Thermal power plant coming up in Cheyyur just 16kms from here.
- Sea port proposed in Panaiyur Village to support Cheyyur Power plant, approx. 15km from here.
- 1000 acres Multi services SEZ MARG SWARNABHOOMI just 4kms from here.
- Mudaliarkuppam boat house run by the TTDC is popular for adventure water sports just 6kms from this layout.
- Govt. proposes ECR stretch to be the tourism corridor which will enable lot of resorts coming up in this stretch.