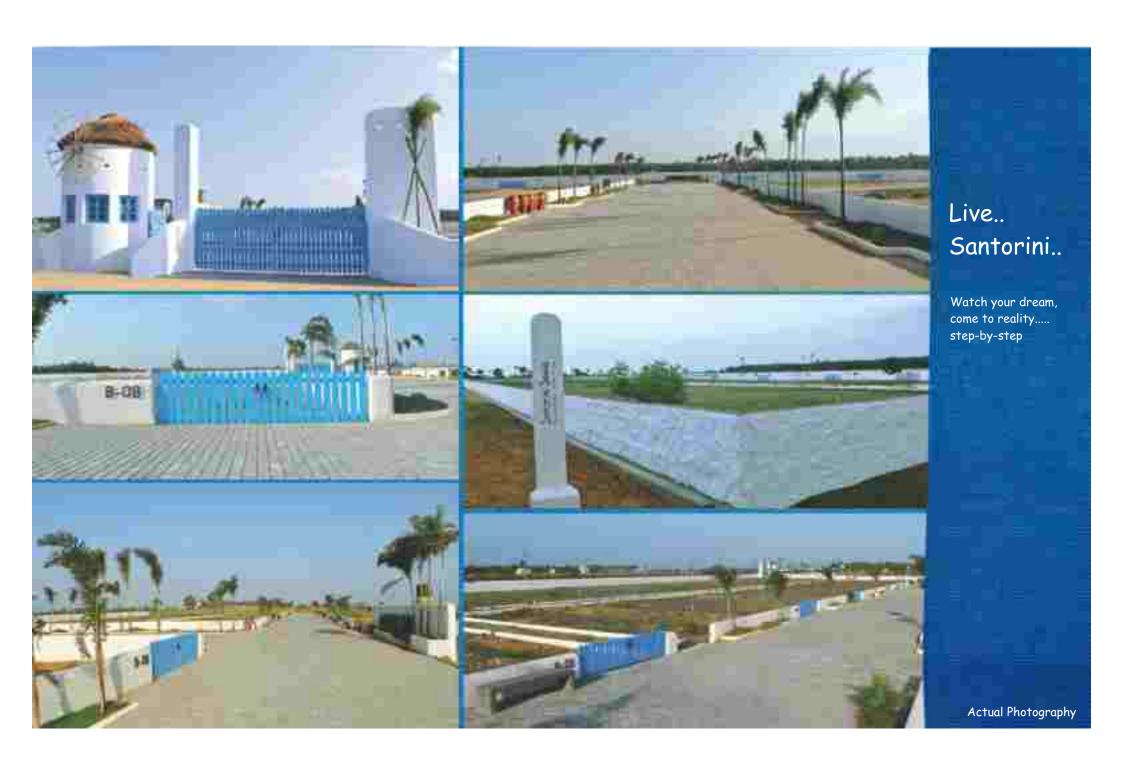

- · Unique theme based layout with European flair.
- · Gated community surrounded by sturdy walls.
- Most of the plots above 500 mtrs from sea.
- · Panchayat approved lay-outs.
- Vaastu Compliant project and plots.
- Clear Signage on each plot.
- Well laid wide attractive 40' & 24' roads.
- · Lavish Landscape with avenue trees all long the common areas.
- Well lit streets.
- · Well-equipped Club, spread over approx. 4 grounds of land.
- · 24 Hrs security.
- · Underground EB connection for every plot.
- · All legal documents vetted by Sundaram BNP Paribas.
- Plot loans approved with Sundaram BNP Paribas.
- 5 years maintenance